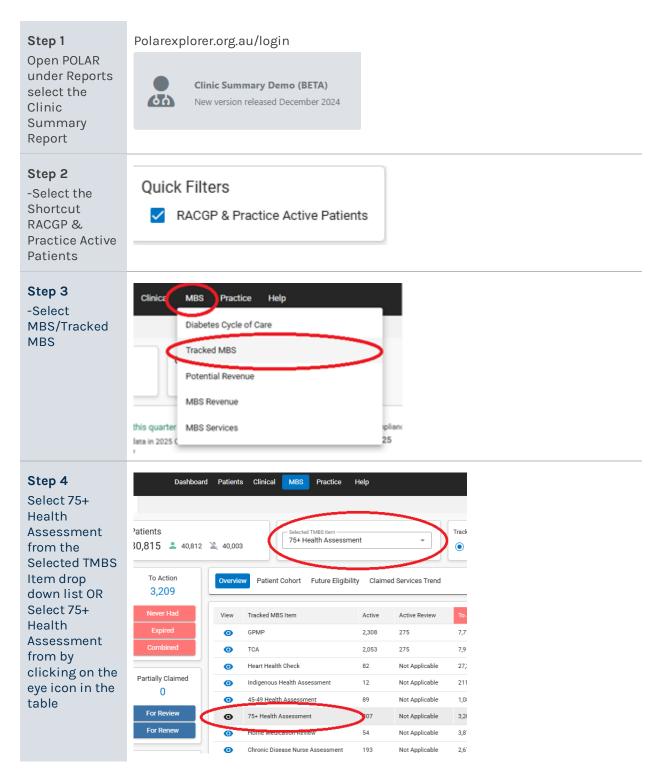

#### Step 5

Using the red boxes under the heading To Action, select either:

Never Hadpatients that have never had a 75+ Health Assessment billed from

your practice.

Expiredpatients who have had a 75+ Health Assessment in the past but this has now expired.

Combined-Both above lists combined.

The table will populate below.

To Action
3,209

Never Had

Expired

Combined