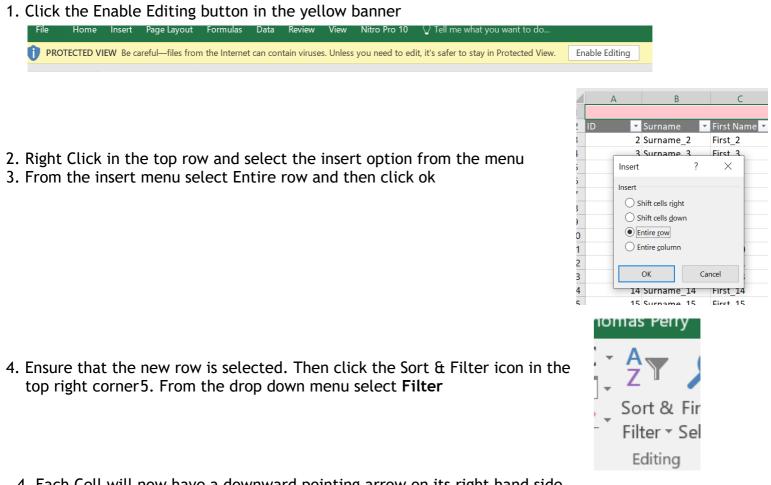

**Applying Excel filters** within Excel to sort data

## **Applying filters**

4. Each Cell will now have a downward pointing arrow on its right hand side.

| Gender | ▼ DOB | Age | Address | 🔽 Suburb | - |
|--------|-------|-----|---------|----------|---|
|        |       |     |         |          |   |

5. When clicking on the downwards pointing sort/filter arrow a menu will display giving you filtering and sorting options.

Note when the document is sorted/filtered using these arrows the entire row will move or hide as one. For example If you have a list of names and addresses and choose to sort the document alphabetically by name the addresses in the other column will also move and remain in line with the appropriate person.