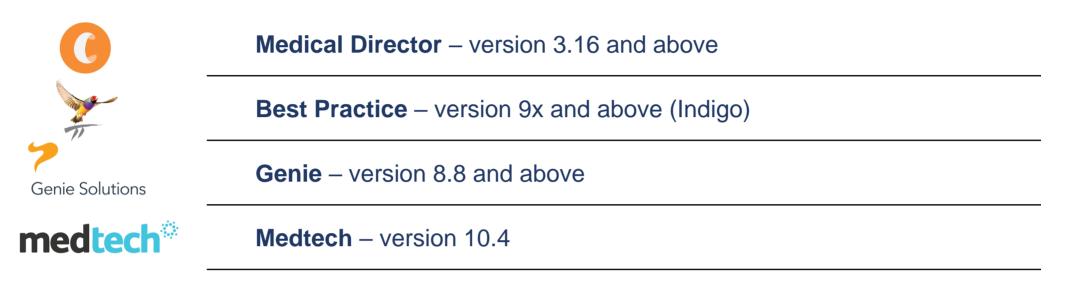

# **GP Electronic Referrals**

Monash Health

Monash Health and Monash Children's Specialist Consulting Clinics can now receive electronic referrals

If your practice has the following clinical software installed, you can send electronic referrals now.