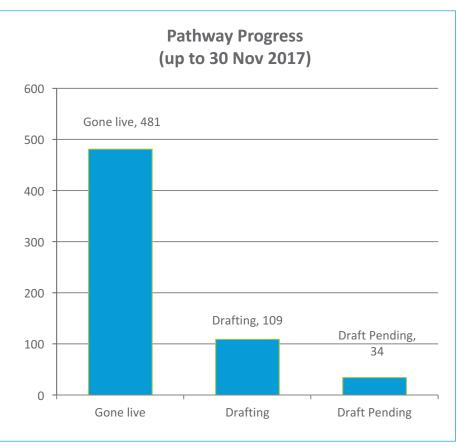

rait Island health Review



## **Pathways & Engagement Statistics** November 2017

Building local pathways for better care



| Top 10 Search Te  ✓ Localised |       |
|-------------------------------|-------|
| Diabetes                      | ✓     |
| Gout                          | ✓     |
| Asthma                        | ✓     |
| Coeliac Disease               | ✓     |
| Iron Infusion                 | ✓     |
| Menorrhagia                   | ✓     |
| Diverticulitis                |       |
| Pneumonia                     | ✓     |
| Tonsillitis                   | P     |
| Osteoporosis                  | ✓     |
| New and Returning Users       |       |
| September                     | 1,186 |
| October                       | 1,298 |
| November                      | 1,074 |