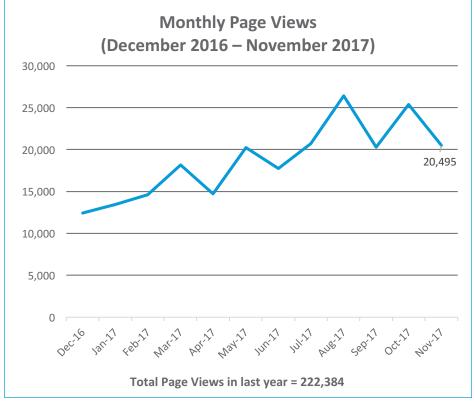

Island health Review



## **Pathways & Engagement Statistics** November 2017

Building local pathways for better care



| Top 10 Search Te  ✓ Localised |       |
|-------------------------------|-------|
| Diabetes                      | ✓     |
| Gout                          | ✓     |
| Asthma                        | ✓     |
| Coeliac Disease               | ✓     |
| Iron Infusion                 | ✓     |
| Menorrhagia                   | ✓     |
| Diverticulitis                |       |
| Pneumonia                     | ✓     |
| Tonsillitis                   | P     |
| Osteoporosis                  | ✓     |
| New and Returning Users       |       |
| September                     | 1,186 |
| October                       | 1,298 |
| November                      | 1,074 |