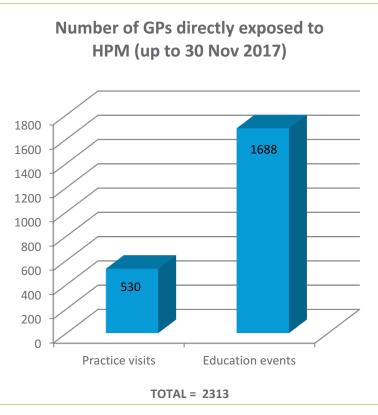

### **Upcoming HealthPathways Melbourne Events**

HealthPathways GP Focus Group (Acceptability & Usability) - 6<sup>th</sup> December 2017, Parkville