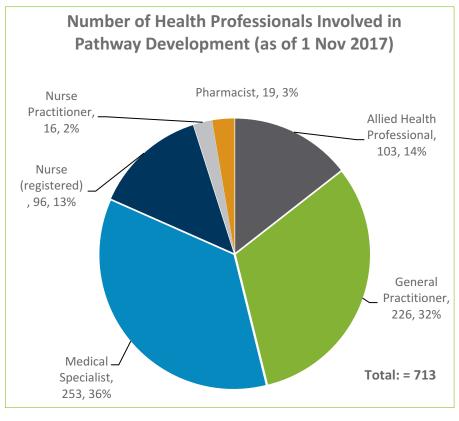

it Island health Review



## **Pathways & Engagement Statistics** November 2017

Building local pathways for better care



| Top 10 Search Te  ✓ Localised |       |
|-------------------------------|-------|
| Diabetes                      | ✓     |
| Gout                          | ✓     |
| Asthma                        | ✓     |
| Coeliac Disease               | ✓     |
| Iron Infusion                 | ✓     |
| Menorrhagia                   | ✓     |
| Diverticulitis                |       |
| Pneumonia                     | ✓     |
| Tonsillitis                   | P     |
| Osteoporosis                  | ✓     |
| New and Returning Users       |       |
| September                     | 1,186 |
| October                       | 1,298 |
| November                      | 1,074 |