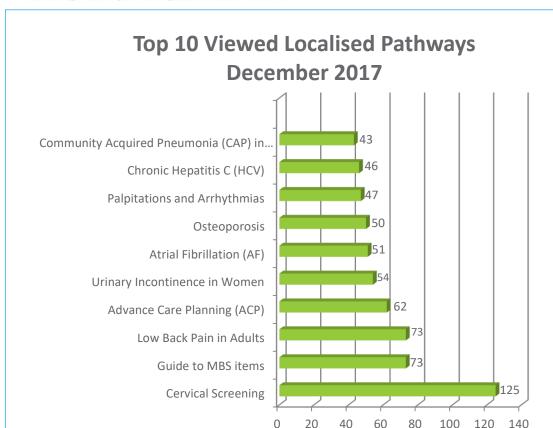

Transgender health and gender diversity)
- Maternity suite: pre-pregnancy, pregnancy, genetic anomalies
- Neurology: herpes zoster ophthalmicus, shingles

#### Full review:

- Low Back Pain
- Urinary incontinence in Women

# Recently Published Pathways (in December 2017)

 Cervical Screening pathway and associated Colposcopy referral page

## Pathways due in January/February 2018

- Endocrinology (Thyroid) pathways
- Neurofibromatosis
- Statewide Paediatric Pathways x 13

# Upcoming Pathways (current quarter)

- Prenatal pathways
- Herpes Zoster Suite
- Cellulitis
- Pyelonephritis
- Aboriginal and Torres Strait Islander Health Review

### **Upcoming HealthPathways Melbourne Events**

Low Back Pain GP event – May 2018 (date and time TBA)



# Pathways & Engagement Statistics December 2017