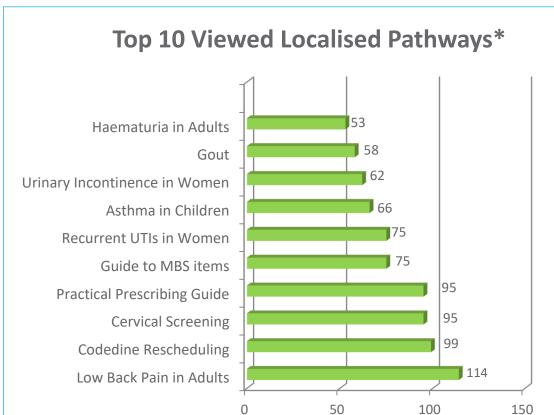

ul>                                                                                                 | Urinary incontinence in Women                                              |  |

### **Recently Published Pathways**

- Statewide Paediatric Pathways Respiratory and Gastroenterology suites
- Long QT Syndrome
- Codeine Rescheduling

### Pathways due in February/March

- Endocrinology (Thyroid) pathways
- Neurofibromatosis

## **Upcoming Pathways (current quarter)**

- Prenatal pathways
- Herpes Zoster Suite
- Cellulitis
- Pyelonephritis
- Aboriginal and Torres Strait
   Islander Health Review
- Oncology suite

### **Upcoming HealthPathways Melbourne Events**

• HealthPathways Lower Back Pain GP event – May 2018 (date and time TBA)



# Pathways & Engagement Statistics 1 - 31 January 2018



| Top 10 Search  ✓ Localised |              |  |
|----------------------------|--------------|--|
| Gout                       | ✓            |  |
| Diabetes                   | $\checkmark$ |  |
| Osteoporosis               | ✓            |  |
| Back Pain                  | ✓            |  |
| Cervical Screening         | ✓            |  |
| Hypertension               | ✓            |  |
| Atrial Fibrillation (AF)   | ✓            |  |
| Cellulitis                 | ✓            |  |
| Haematuria                 | ✓            |  |
| Hyperthyroidism            | ✓            |  |
| New and Returning Users    |              |  |
| January                    | 1024         |  |
| December                   | 986          |  |
| November                   | 1074         |  |









\*ind