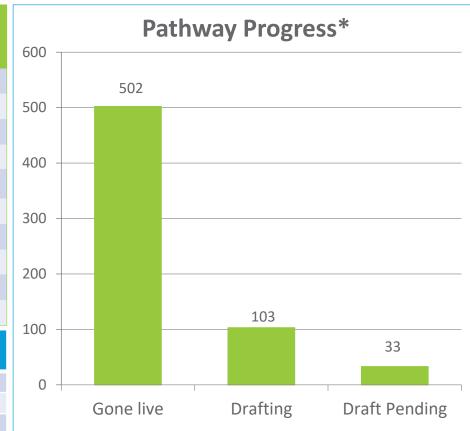

anuary 2018



| Top 10 Search  ✓ Localised |              |  |
|----------------------------|--------------|--|
| Gout                       | ✓            |  |
| Diabetes                   | $\checkmark$ |  |
| Osteoporosis               | ✓            |  |
| Back Pain                  | ✓            |  |
| Cervical Screening         | ✓            |  |
| Hypertension               | ✓            |  |
| Atrial Fibrillation (AF)   | ✓            |  |
| Cellulitis                 | ✓            |  |
| Haematuria                 | ✓            |  |
| Hyperthyroidism            | ✓            |  |
| New and Returning Users    |              |  |
| January                    | 1024         |  |
| December                   | 986          |  |
| November                   | 1074         |  |









\*indicates data as at 5 February 2018