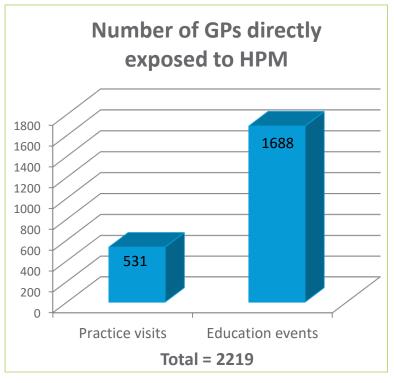

2018



| Top 10 Search  ✓ Localised |              |  |
|----------------------------|--------------|--|
| Gout                       | ✓            |  |
| Diabetes                   | $\checkmark$ |  |
| Osteoporosis               | ✓            |  |
| Back Pain                  | ✓            |  |
| Cervical Screening         | ✓            |  |
| Hypertension               | ✓            |  |
| Atrial Fibrillation (AF)   | ✓            |  |
| Cellulitis                 | ✓            |  |
| Haematuria                 | ✓            |  |
| Hyperthyroidism            | ✓            |  |
| New and Returning Users    |              |  |
| January                    | 1024         |  |
| December                   | 986          |  |
| November                   | 1074         |  |









\*indicates data as at 5 February 2018