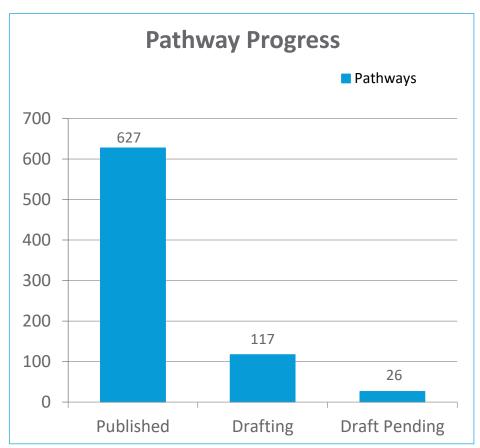

9



|                | earch Terms  Drafting P Planned |
|----------------|---------------------------------|
| Diabetes       | $\checkmark$                    |
| Back pain      | ✓                               |
| Hypertension   | ✓                               |
| Diverticulitis | $\checkmark$                    |
| Gout           | ✓                               |
| Menopause      | $\checkmark$                    |
| Osteoporosis   | ✓                               |
| Haematuria     | $\checkmark$                    |
| Asthma         | ✓                               |
| Pneumonia      | ✓                               |
| Anxiety        | ✓                               |
| New and Re     | eturning Users                  |

1750

1562

1424

**February** 

January

December



70 new online access requests

20

40

60

80 100 120 140

**1750** 

active users





for 264

GP clinics, allied health clinics, community health centres, pharmacies & hospitals