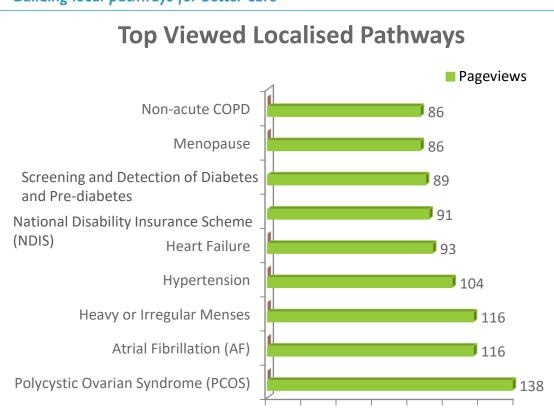

e Voice/ Dysphonia

#### Vascular:

- Carotid Artery Disease
- Deep Vein Thrombosis
- Varicose Veins

#### **Urology:**

- Prostate Cancer
- Scrotal Abnormalities
- UTI in Men and Women

### **Most Recently Published**

- Deprescribing
- National Bowel Cancer Screening Program (NBCSP) (review)
- Tetanus Prone Wound Management
- Colonoscopy Referral
- Gastroscopy Referral

## Pathways – Under Review

- Aboriginal and Torres Strait Islander Health
- Certification of Death
- Colorectal Symptoms Suspected Colorectal Cancer
- Family Violence
- Gastroenterology
- Guide to MBS Items
- Osteoporosis
- Wound Care Management

## **Upcoming Pathways**

- Antenatal Care First Consult
- Pre-conception Assessment
- Urgent or Routine Obstetric Referral



# Pathways & Engagement Statistics February 2019



|                | earch Terms  Drafting P Planned |
|----------------|---------------------------------|
| Diabetes       | $\checkmark$                    |
| Back pain      | ✓                               |
| Hypertension   | ✓                               |
| Diverticulitis | $\checkmark$                    |
| Gout           | ✓                               |
| Menopause      | $\checkmark$                    |
| Osteoporosis   | ✓                               |
| Haematuria     | $\checkmark$                    |
| Asthma         | ✓                               |
| Pneumonia      | ✓                               |
| Anxiety        | ✓                               |
| New and Re     | eturning Users                  |

1750

1562

1424

**February** 

January

December



7