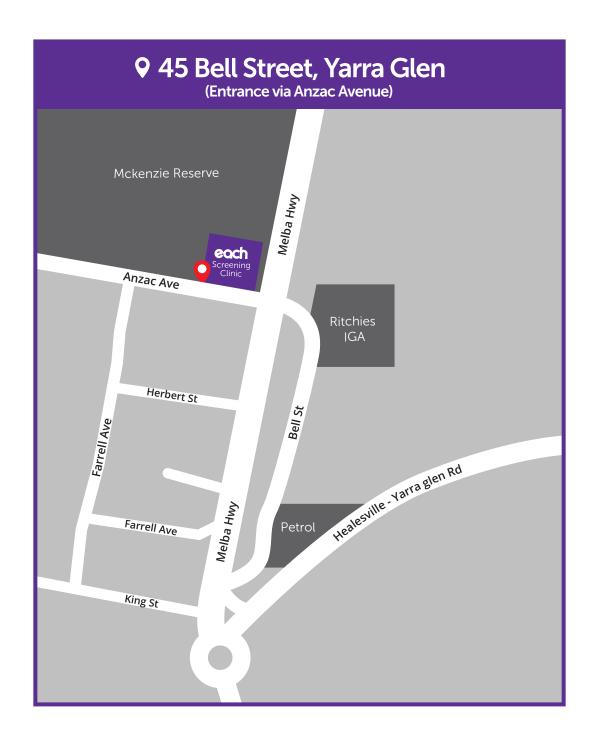

The EACH COVID-19 Screening Clinic provides rapid response screening and pathology services for members of our community experiencing symptoms of COVID-19.

This screening is free of charge.

- (03) 8595 1333. Please call ahead to register your details.
- Memorial Hall 45 Bell Street, Yarra Glen (Entrance via Anzac Avenue) See map on back.
- Mon to Fri 9:00am to 3:00pm.