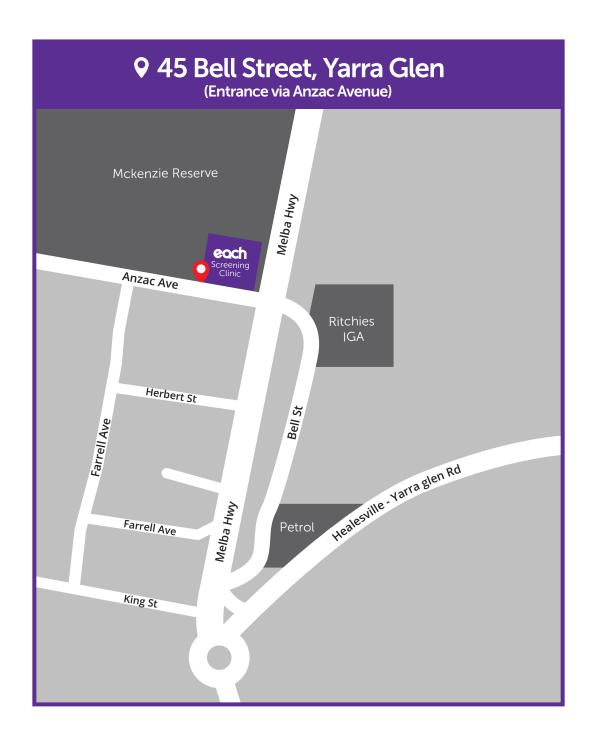

The EACH COVID-19 Screening Clinic provides rapid response screening and pathology services for members of our community experiencing symptoms of COVID-19.

This screening is free of charge.

- 1300 219 449. Please call ahead to register your details.
- Memorial Hall 45 Bell Street, Yarra Glen (Entrance via Anzac Avenue) See map on back.
- Mon to Fri 9:00am to 3:00pm.