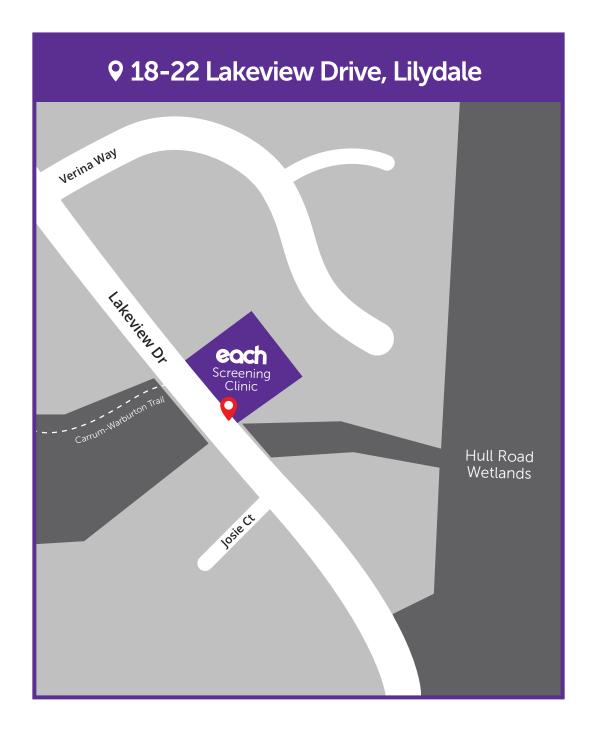

- (03) 8595 1333. Please call ahead to register your details.
- 18-22 Lakeview Drive, Lilydale. See map on back.

The clinic may be busy when you arrive, to keep everyone safe, please follow the direction given by the staff.