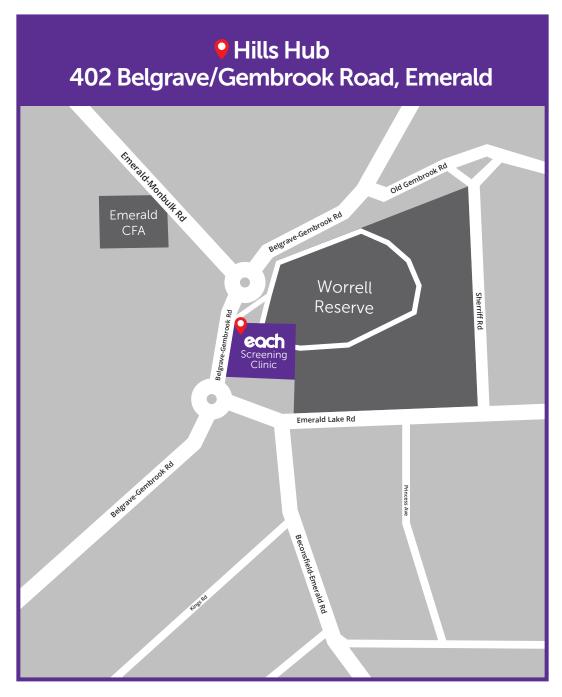

402 Belgrave/Gembrook Road, Emerald. See map on back.

The clinic may be busy when you arrive, to keep everyone safe, please follow the direction given by the staff.

We understand that this is a time of heightened anxiety, and we are working as quickly as we can to see all community members who attend for screening.