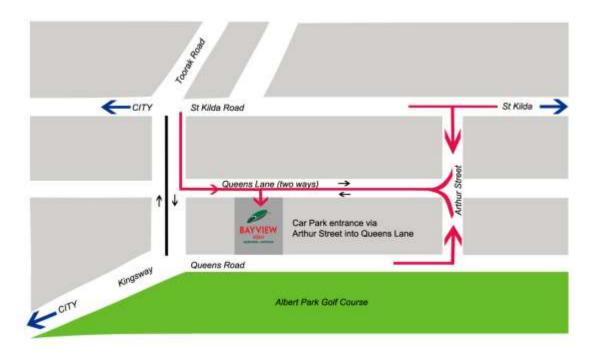

## CAR PARKING

Car parking is \$15.00 per car per day for function and in-house guests. The car park is located directly behind the hotel and can be accessed via Queens Lane. Car parking is subject to availability.

No left turn into Queens Lane at below times

7.00am - 4.30pm Mon - Fri

9.00am - 3.00pm Sat